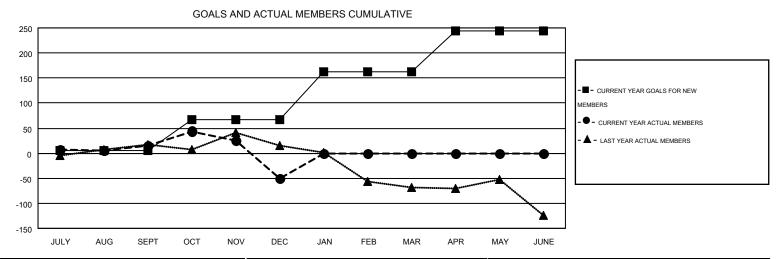

## MONTHLY MEMBERSHIP PROGRESS REPORT

Multiple District 8

Results as of: 12/31/2014

LOCATION: LOUISIANA

GMT CA 1

GMT: HAL GRIFFIN

JULY

AUG

SEPT

ОСТ

NOV

DEC

JAN

FEB

| Clubs         |                  |                   |                  |                  | Members               |                    |                                        |                    |                  |  |
|---------------|------------------|-------------------|------------------|------------------|-----------------------|--------------------|----------------------------------------|--------------------|------------------|--|
|               | RESU             | LTS FOR 2014-2015 | i                |                  | RESULTS FOR 2014-2015 |                    |                                        |                    |                  |  |
| QUARTER       | NEW CLUB<br>GOAL | NEW CLUBS         | DROPPED<br>CLUBS | NET<br>GAIN/LOSS | QUARTER               | NEW MEMBER<br>GOAL | CHARTER AND<br>NEW<br>MEMBERS<br>ADDED | DROPPED<br>MEMBERS | NET<br>GAIN/LOSS |  |
| JULY/AUG/SEPT | 0                | 1                 | 1                | 0                | JULY/AUG/SEPT         | 6                  | 198                                    | 183                | 15               |  |
| OCT/NOV/DEC   | 2                | 1                 | 4                | -3               | OCT/NOV/DEC           | 61                 | 135                                    | 200                | -65              |  |
| JAN/FEB/MAR   | 3                | 0                 | 0                | 0                | JAN/FEB/MAR           | 96                 | 0                                      | 0                  | 0                |  |
| APR/MAY/JUNE  | 3                | 0                 | 0                | 0                | APR/MAY/JUNE          | 81                 | 0                                      | 0                  | 0                |  |

## 

MAR

APR

MAY

JUNE

| DROPPED CLUBS: 5  |     | 80 CLUBS OF 165 ADDED 1 OR MORE       | GENDER DISTRIBUTION   |                |  |
|-------------------|-----|---------------------------------------|-----------------------|----------------|--|
|                   |     | NEW MEMBERS                           | MALE                  | 3,212 (70.66%) |  |
|                   |     |                                       | FEMALE                | 1,334 (29.34%) |  |
| DROPPED MEMBERS   |     |                                       |                       |                |  |
| DECEASED          | 44  | CHCK HEDE FOR HEALTH                  |                       |                |  |
| CLUB CANCELLED 34 |     | CLICK HERE FOR HEALTH ASSESSMENT DATA | FAMILY UNIT MEMBERS   | 763            |  |
| OTHER             | 305 |                                       | HEAD OF HOUSEHOLD     | 364            |  |
| TOTAL             | 383 |                                       | NON-HEAD OF HOUSEHOLD |                |  |